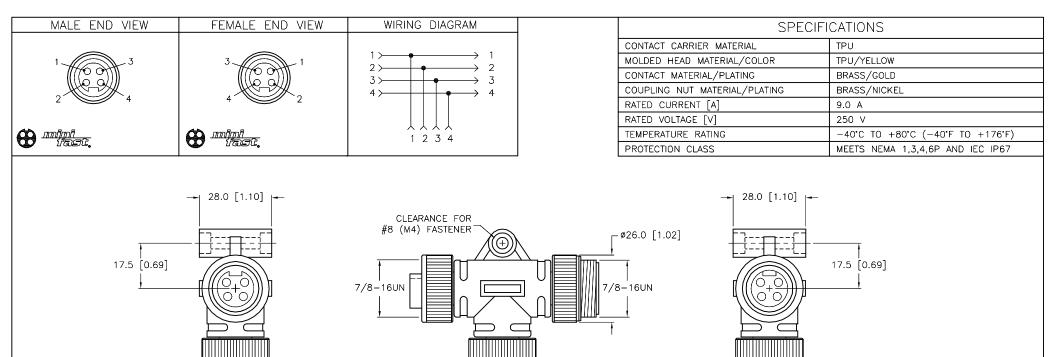

## SOURCE DRAWING - FOR REFERENCE ONLY

|                                             |                                                       |    |      |                    | RELATED DOCUMENTS<br>1.<br>2.<br>3.<br>4.              | $ \blacksquare \square $ | THIS DRAWING IS<br>CONFIDENTIAL AND THE<br>PROPERTY OF TURCK<br>INC. USE OF THIS<br>DOCUMENT WITHOUT<br>WRITTEN PERMISSION IS<br>PROHIBITED. | High Technology                | CAMPUS DRIVE<br>OLIS, MN 55441<br>0-544-7769<br>) 553-7300<br>) 553-0708 fax<br>urck.com |              |
|---------------------------------------------|-------------------------------------------------------|----|------|--------------------|--------------------------------------------------------|--------------------------|----------------------------------------------------------------------------------------------------------------------------------------------|--------------------------------|------------------------------------------------------------------------------------------|--------------|
| "L" = TRUNK KEYWAY ROTATED 90° TOWARD LEFT. |                                                       |    |      | SEE SPECIFICATIONS | ALL DIMENSIONS<br>DISPLAYED ON THIS<br>DRAWING ARE FOR |                          | DATE 03/14/08<br>SCALE 1=1.5                                                                                                                 | RKM 40-RKM 40-L-               | RSM 40                                                                                   |              |
|                                             |                                                       |    |      | FINISH             | REFERENCE ONLY<br>CONTACT TURCK<br>FOR MORE            | MILLIMETER [ INCH ]      |                                                                                                                                              | IDENTIFICATION NO.<br>U2043-13 | REV<br>B                                                                                 |              |
| REV                                         | DRAWING PROCESSED AS PART OF ECO 33971<br>DESCRIPTION | BY | DATE | ECO NO.            | SEE SPECIFICATIONS                                     | INFORMATION              | DO NOT SCALE THIS DRAWING                                                                                                                    |                                | FILE: U2043-13                                                                           | SHEET 1 OF 1 |